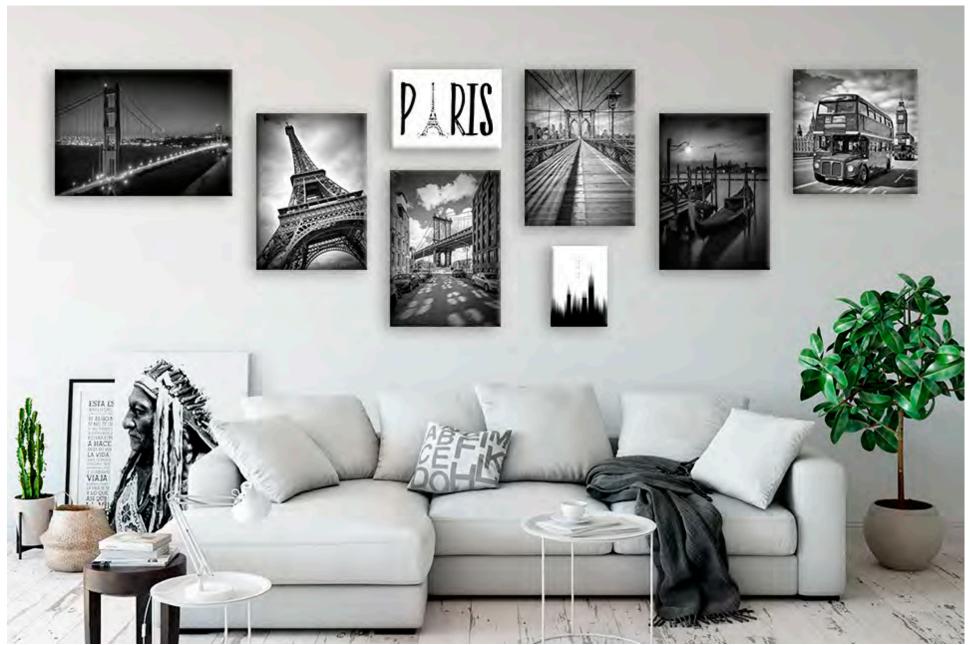

# U R B A N A R T

MODERN & DECORATIVE

City Art Golden Gate Bridge Composing

Chicago | Geometric Mix No. 4 the city from Montparnasse Tower

Pop Art World Map

Modern Art TIMES SQUARE

City Art NYC Collage

... more cityscapes with these designs available

### PHOTO-GRAPHY

LONDON Red Buses

Parisian Flair | monochrome

Brooklyn Bridge & Manhattan Skyline

Evening Cityscape of Golden Gate Bridge

AMSTERDAM Idyllic impression from Singel

AMSTERDAM Gentlemen's Canal

ANTELOPE CANYON Monochrome

In focus: SAN FRANCISCO Golden Gate Bridge

In focus: BERLIN Television Tower & Museum Island

... more cityscapes in these designs available ...

CHICAGO
Chicago River
UNITED STATES

In focus: NEW YORK CITY Manhattan Bridge

In focus: NEW YORK CITY Brooklyn Bridge

In focus: NEW YORK CITY Times Square

NEW YORK CITY Skyline | monochrome

NEW YORK CITY Nightly Impressions | Panoramic

VENICE Grand Canal Gondolas

NEW YORK CITY 5th Avenue Traffic

BERLIN Brandenburg Gate Monochrome

NEW YORK CITY 5th Avenue

Night impression of Charles Bridge in Prague

PARIS Cathedral Notre-Dame | urban vintage style, BERLIN Television Tower & Museum Island | urban vintage style, Typical Paris | urban vintage style, MANHATTAN 5th Avenue | urban vintage style, NYC Statue of Liberty | urban vintage style

Paris - View from Montparnasse Towe

Golden Gate Bridge & Baker Beach

Buses in London

.. more images in these designs available...

WALLPRINT-MIX: Evening Cityscape of Golden Gate Bridge | monochrome, Eiffel Tower "Dynamic", PARIS Typography, NEW YORK CITY Manhattan Bridge | monochrome, NEW YORK

CITY Brooklyn Bridge | monochrome, Graphic Art SKYHIGH, San Giorgio Maggiore at Sunrise | monochrome, LONDON Classical Streetscene | monochrome

SAN DIEGO Sunset Cliffs | monochrome, Lovely Palm Trees | monochrome , Gasparilla Island Sunset