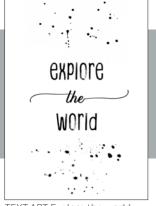

## PARIS STORIES:

Paradise - Paris Eiffel Tower

Breathe Paris in

Eiffel Tower Typography | watercolor pink, Text Art CHOOSE HAPPY | pink, TEXT ART Explore the world, NEW YORK CITY Brooklyn Bridge in Detail | pink, PARIS Eiffel Tower | watercolor pink

Design is available in different colors (with these and further phrases): black & white gold & black silver & black

It is a good day to be happy

Day between Saturday and Sunday

TEXT ART Explore the world