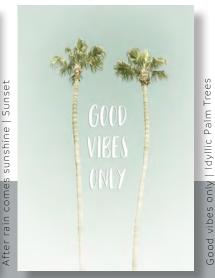

CITY Brooklyn Bridge | monochrome, Graphic Art SKYHIGH, San Giorgio Maggiore at Sunrise | monochrome, LONDON Classical Streetscene | monochrome

SAN DIEGO Sunset Cliffs | monochrome, Lovely Palm Trees | monochrome , Gasparilla Island Sunset

Idyllic Field of Poppies with Sun

Idyllic beach scene | turquoise color pop, Idyllic palm trees in turquoise | enjoy life, BONITA BEACH Sunset | monochrome

Focus on two sunflowers

Charming cherry blossom alley

WHITE SANDS Dune | Monochrome

Path to the beach | Vintage Panorama, Palm Trees in the sun | Vintage, CALIFORNIA Imperial Beach | Vintage

Vintage palm trees at sunset, <sup>©</sup>

Good vibes only

MIAMI BEACH Florida Flair | Vintage Panorama