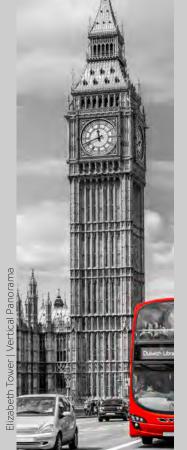

### PHOTO-GRAPHY

LONDON Red Buses

Parisian Flair | monochrome

Brooklyn Bridge & Manhattan Skyline

Evening Cityscape of Golden Gate Bridge

AMSTERDAM Idyllic impression from Singel

AMSTERDAM Gentlemen's Canal