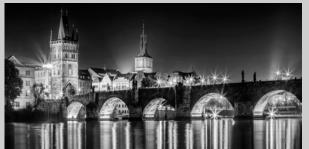

NEW YORK CITY 5th Avenue Traffic

BERLIN Brandenburg Gate Monochrome

NEW YORK CITY 5th Avenue

Night impression of Charles Bridge in Prague

PARIS Cathedral Notre-Dame | urban vintage style, BERLIN Television Tower & Museum Island | urban vintage style, Typical Paris | urban vintage style, MANHATTAN 5th Avenue | urban vintage style, NYC Statue of Liberty | urban vintage style