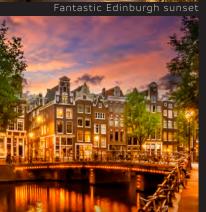

### PHOTO-GRAPHY

LONDON Red Buses

Parisian Flair | monochrome

Brooklyn Bridge & Manhattan Skyline

Evening Cityscape of Golden Gate Bridge

AMSTERDAM Idyllic impression from Singel

AMSTERDAM Gentlemen's Canal