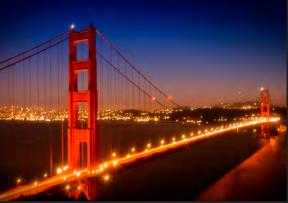

### PHOTO-GRAPHY

LONDON Red Buses

Parisian Flair | monochrome

Brooklyn Bridge & Manhattan Skyline

Evening Cityscape of Golden Gate Bridge

AMSTERDAM Idyllic impression from Singel

AMSTERDAM Gentlemen's Canal

ANTELOPE CANYON Monochrome

In focus: SAN FRANCISCO Golden Gate Bridge

In focus: BERLIN Television Tower & Museum Island

... more cityscapes in these designs available ...

CHICAGO
Chicago River
UNITED STATES