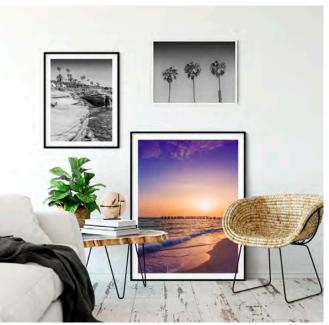

CITY Brooklyn Bridge | monochrome, Graphic Art SKYHIGH, San Giorgio Maggiore at Sunrise | monochrome, LONDON Classical Streetscene | monochrome

SAN DIEGO Sunset Cliffs | monochrome, Lovely Palm Trees | monochrome , Gasparilla Island Sunset

Idyllic Field of Poppies with Sun

Idyllic beach scene | turquoise color pop, Idyllic palm trees in turquoise | enjoy life, BONITA BEACH Sunset | monochrome

Focus on two sunflowers

Charming cherry blossom alley

WHITE SANDS Dune | Monochrome

Path to the beach | Vintage Panorama, Palm Trees in the sun | Vintage, CALIFORNIA Imperial Beach | Vintage

Vintage palm trees at sunset, <sup>©</sup>

Good vibes only

MIAMI BEACH Florida Flair | Vintage Panorama