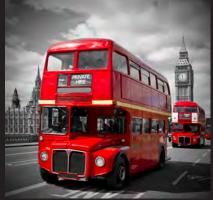

### PHOTO-GRAPHY

LONDON Red Buses

Parisian Flair | monochrome

Brooklyn Bridge & Manhattan Skyline

Evening Cityscape of Golden Gate Bridge

AMSTERDAM Idyllic impression from Singel

AMSTERDAM Gentlemen's Canal

Paris - View from Montparnasse Towe

Golden Gate Bridge & Baker Beach

Buses in London

.. more images in these designs available...

WALLPRINT-MIX: Evening Cityscape of Golden Gate Bridge | monochrome, Eiffel Tower "Dynamic", PARIS Typography, NEW YORK CITY Manhattan Bridge | monochrome, NEW YORK