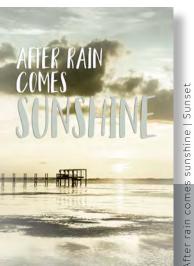

CITY Brooklyn Bridge | monochrome, Graphic Art SKYHIGH, San Giorgio Maggiore at Sunrise | monochrome, LONDON Classical Streetscene | monochrome

SAN DIEGO Sunset Cliffs | monochrome, Lovely Palm Trees | monochrome , Gasparilla Island Sunset