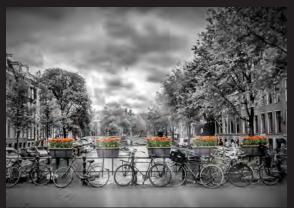

### PHOTO-GRAPHY

LONDON Red Buses

Parisian Flair | monochrome

Brooklyn Bridge & Manhattan Skyline

Evening Cityscape of Golden Gate Bridge

AMSTERDAM Idyllic impression from Singel

AMSTERDAM Gentlemen's Canal